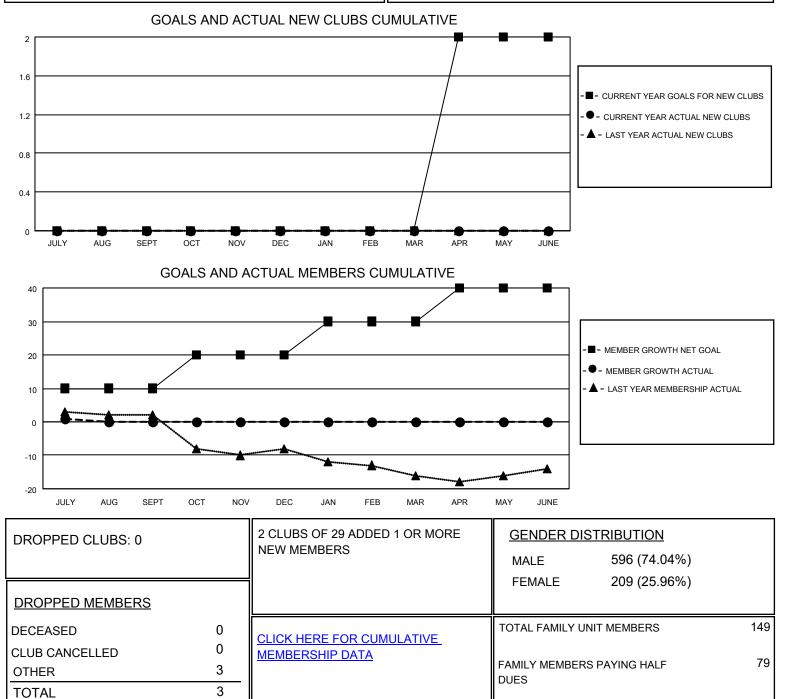

## LOCATION PENNSYLVANIA

District 14 H

Results as of: 7/31/2020

| Clubs                 |               |           |               | Members               |                          |                         |                                                    |
|-----------------------|---------------|-----------|---------------|-----------------------|--------------------------|-------------------------|----------------------------------------------------|
| RESULTS FOR 2020-2021 |               |           |               | RESULTS FOR 2020-2021 |                          |                         |                                                    |
| QUARTER               | NEW CLUB GOAL | NEW CLUBS | DROPPED CLUBS | QUARTER ME            | EMBER GROWTH NET<br>GOAL | MEMBER GROWTH<br>ACTUAL | DROPPED<br>MEMBERS ACTUAL<br>(including transfers) |
| JULY/AUG/SEPT         | 0             | 0         | 0             | JULY/AUG/SEPT         | 10                       | 4                       | 3                                                  |
| OCT/NOV/DEC           | 0             | 0         | 0             | OCT/NOV/DEC           | 10                       | 0                       | 0                                                  |
| JAN/FEB/MAR           | 0             | 0         | 0             | JAN/FEB/MAR           | 10                       | 0                       | 0                                                  |
| APR/MAY/JUNE          | 2             | 0         | 0             | APR/MAY/JUNE          | 10                       | 0                       | 0                                                  |